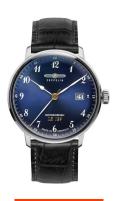

## Zeppelin men's watch 7046-3 Specifications

**BUY NOW** 

This document contains all the specifications for the Zeppelin 7046-3 men's watch. We at the DIALANDO® watch store offer a large selection of authentic watches from the best watch brands in the world.

https://www.dialando.at/

| PRODUCT INFORMATION |                              |
|---------------------|------------------------------|
| EAN                 | 4041338704631                |
| Gender              | Men                          |
| Brand               | Zeppelin                     |
| Collection          | LZ129 Hindenburg Quarz 40 mm |
| Warranty [years]    | 2                            |

| PRODUCT EXECUTION         |                               |
|---------------------------|-------------------------------|
| Display Type              | Analogue                      |
| Movement type             | Quartz (Battery)              |
| Movement Name             | Swiss Made / Ronda / 515      |
| Functions                 | Minute / Date / Hour / Second |
|                           |                               |
|                           |                               |
| MEASURES                  |                               |
| MEASURES  Case width [mm] | 40                            |
|                           | 40<br>9                       |
| Case width [mm]           | •                             |

| MATERIAL & COLOUR  |                                  |
|--------------------|----------------------------------|
| Strap Material     | Real leather                     |
| Strap Colour       | Blue                             |
| Case Material      | Stainless steel                  |
| Case Colour        | Silver                           |
| Case Surface       | Polished                         |
| Colour of the dial | Blue                             |
| Glass              | Mineral glass                    |
| DETAILS            |                                  |
| Bezel              | Fixed                            |
| Case Bottom        | Stainless steel bottom (screwed) |
| Clasp              | Pin buckle                       |
|                    |                                  |