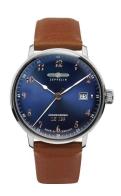

## Zeppelin men's watch 7048-3 Specifications

**BUY NOW** 

This document contains all the specifications for the Zeppelin LZ129 Hindenburg Quarz 7048-3 men's watch. We at the DIALANDO® watch store offer a large selection of authentic watches from the best watch brands in the world.

| MATERIAL & COLOUR  |                                  |
|--------------------|----------------------------------|
| Strap Material     | Real leather                     |
| Strap Colour       | Brown                            |
| Case Material      | Stainless steel                  |
| Case Colour        | Silver                           |
| Case Surface       | Polished                         |
| Colour of the dial | Blue                             |
| Glass              | Mineral glass                    |
| DETAILS            |                                  |
| Bezel              | Fixed                            |
| Case Bottom        | Stainless steel bottom (screwed) |