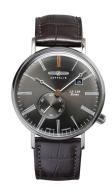

## Zeppelin men's watch 7134-2 Specifications

**BUY NOW** 

This document contains all the specifications for the Zeppelin LZ120 Rome Quarz - 7134-2 men's watch. We at the DIALANDO® watch store offer a large selection of authentic watches from the best watch brands in the world.

https://www.dialando.at/

| PRODUCT INFORMATION |                          |
|---------------------|--------------------------|
| EAN                 | 4041338713428            |
| Gender              | Men                      |
| Brand               | Zeppelin                 |
| Collection          | LZ120 Rome Quarz - 41 mm |
| Warranty [years]    | 2                        |

| PRODUCT EXECUTION   |                               |
|---------------------|-------------------------------|
| Display Type        | Analogue                      |
| Movement type       | Quartz (Battery)              |
| Movement Name       | Swiss Made / Ronda / 6004.D   |
| Functions           | Hour / Second / Minute / Date |
| MEASURES            |                               |
| Case width [mm]     | 41                            |
| Case thickness [mm] | 9                             |
| Lug width [mm]      | 20                            |
| Max. wrist          | 215                           |

| MATERIAL & COLOUR  |                                  |
|--------------------|----------------------------------|
| Strap Material     | Real leather                     |
| Strap Colour       | Grey                             |
| Case Material      | Stainless steel                  |
| Case Colour        | Silver                           |
| Case Surface       | Polished                         |
| Colour of the dial | Grey                             |
| Glass              | Mineral glass                    |
|                    |                                  |
| DETAILS            |                                  |
| Bezel              | Fixed                            |
| Case Bottom        | Stainless steel bottom (screwed) |
| Clasp              | Pin buckle                       |
| Water resistant    | 5 ATM                            |