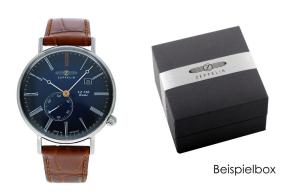

## Zeppelin men's watch 7134-3 Specifications

**BUY NOW** 

This document contains all the specifications for the Zeppelin Rome 7134-3 men's watch. We at the DIALANDO® watch store offer a large selection of authentic watches from the best watch brands in the world.

| MATERIAL & COLOUR  |                                  |
|--------------------|----------------------------------|
| Strap Material     | Real leather                     |
| Strap Colour       | Brown                            |
| Case Material      | Stainless steel                  |
| Case Colour        | Silver                           |
| Case Surface       | Polished / Matted                |
| Colour of the dial | Blue                             |
| Glass              | Mineral glass                    |
|                    |                                  |
| DETAILS            |                                  |
| Bezel              | Fixed                            |
| Case Bottom        | Stainless steel bottom (pressed) |
| Clasp              | Pin buckle                       |
| Water resistant    | 5 ATM                            |