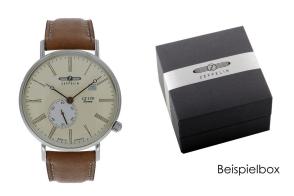

## Zeppelin men's watch 7134-5 Specifications

**BUY NOW** 

This document contains all the specifications for the Zeppelin Rome 7134-5 men's watch. We at the <code>DIALANDO®</code> watch store offer a large selection of authentic watches from the best watch brands in the world.

| MATERIAL & COLOUR  |                                        |
|--------------------|----------------------------------------|
| Strap Material     | Real leather                           |
| Strap Colour       | Brown                                  |
| Case Material      | Stainless steel                        |
| Case Colour        | Silver                                 |
| Case Surface       | Polished / Matted                      |
| Colour of the dial | Cream                                  |
| Glass              | Mineral glass                          |
| DETAILS            |                                        |
|                    |                                        |
| Bezel              | Fixed                                  |
| Bezel Case Bottom  | Fixed Stainless steel bottom (pressed) |
|                    |                                        |