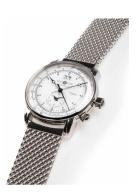

| PRODUCT EXECUTION |                                                  |
|-------------------|--------------------------------------------------|
| Display Type      | Analogue                                         |
| Movement type     | Quartz (Battery)                                 |
| Functions         | Date / Second time zone / Hour / Second / Minute |

| MEASURES                      |     |
|-------------------------------|-----|
| Case width [mm]               | 43  |
| Case thickness [mm]           | 12  |
| Lug width [mm]                | 22  |
| Max. wrist circumference [mm] | 200 |

| MATERIAL & COLOUR  |                   |
|--------------------|-------------------|
| Strap Material     | Stainless steel   |
| Strap Colour       | Silver            |
| Case Material      | Stainless steel   |
| Case Colour        | Silver            |
| Case Surface       | Polished / Matted |
| Colour of the dial | White             |
| Glass              | Mineral glass     |
| DETAILS            |                   |

| DETAILS         |                                  |
|-----------------|----------------------------------|
| Bezel           | Fixed                            |
| Case Bottom     | Stainless steel bottom (screwed) |
| Clasp           | Folding clasp                    |
| Water resistant | 5 ATM                            |