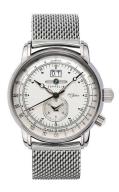

| PRODUCT EXECUTION |                                                  |
|-------------------|--------------------------------------------------|
| Display Type      | Analogue                                         |
| Movement type     | Quartz (Battery)                                 |
| Functions         | Date / Second time zone / Hour / Second / Minute |

| MEASURES                      |     |
|-------------------------------|-----|
| Case width [mm]               | 43  |
| Case thickness [mm]           | 12  |
| Lug width [mm]                | 22  |
| Max. wrist circumference [mm] | 200 |

| MATERIAL & COLOUR  |                   |
|--------------------|-------------------|
| Strap Material     | Stainless steel   |
| Strap Colour       | Silver            |
| Case Material      | Stainless steel   |
| Case Colour        | Silver            |
| Case Surface       | Polished / Matted |
| Colour of the dial | White             |
| Glass              | Mineral glass     |
| DETAILS            |                   |

| DETAILS         |                                  |
|-----------------|----------------------------------|
| Bezel           | Fixed                            |
| Case Bottom     | Stainless steel bottom (screwed) |
| Clasp           | Folding clasp                    |
| Water resistant | 5 ATM                            |