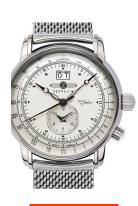

| PRODUCT EXECUTION |                                                  |
|-------------------|--------------------------------------------------|
| Display Type      | Analogue                                         |
| Movement type     | Quartz (Battery)                                 |
| Functions         | Date / Second time zone / Hour / Second / Minute |

| MEASURES                      |     |
|-------------------------------|-----|
| Case width [mm]               | 43  |
| Case thickness [mm]           | 12  |
| Lug width [mm]                | 22  |
| Max. wrist circumference [mm] | 200 |

| MATERIAL & COLOUR  |                   |
|--------------------|-------------------|
| Strap Material     | Stainless steel   |
| Strap Colour       | Silver            |
| Case Material      | Stainless steel   |
| Case Colour        | Silver            |
| Case Surface       | Polished / Matted |
| Colour of the dial | White             |
| Glass              | Mineral glass     |
| DETAILS            |                   |

| DETAILS         |                                  |
|-----------------|----------------------------------|
| Bezel           | Fixed                            |
| Case Bottom     | Stainless steel bottom (screwed) |
| Clasp           | Folding clasp                    |
| Water resistant | 5 ATM                            |