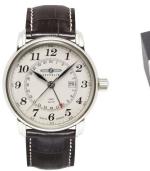

## Zeppelin men's watch 7642-5 Specifications

**BUY NOW** 

This document contains all the specifications for the Zeppelin LZ-127 7642-5 men's watch. We at the DIALANDO® watch store offer a large selection of authentic watches from the best watch brands in the world.

| PRODUCT EXECUTION        |                                         |
|--------------------------|-----------------------------------------|
| Display Type             | Analogue                                |
| Movement type            | Quartz (Battery)                        |
| Movement Name            | Ronda / 505                             |
| Functions                | Minute / Date / 24-Hour / Hour / Second |
|                          |                                         |
| MEASURES                 |                                         |
| MEASURES Case width [mm] | 42                                      |
|                          | 42<br>11                                |
| Case width [mm]          | · <del>-</del>                          |

| MATERIAL & COLOUR  |                                        |
|--------------------|----------------------------------------|
| Strap Material     | Real leather                           |
| Strap Colour       | Black                                  |
| Case Material      | Stainless steel                        |
| Case Colour        | Silver                                 |
| Case Surface       | Polished / Matted                      |
| Colour of the dial | Cream                                  |
| Glass              | Mineral glass                          |
| DETAIL 6           |                                        |
| DETAILS            |                                        |
|                    |                                        |
| Bezel              | Fixed                                  |
| Bezel Case Bottom  | Fixed Stainless steel bottom (screwed) |
|                    |                                        |