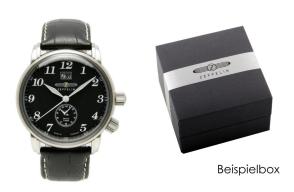

## Zeppelin men's watch 7644-2 Specifications

**BUY NOW** 

This document contains all the specifications for the Zeppelin Graf Zeppelin 7644-2 men's watch. We at the DIALANDO® watch store offer a large selection of authentic watches from the best watch brands in the world.