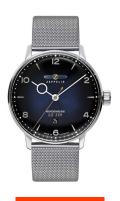

## Zeppelin men's watch 8046M-3 Specifications

**BUY NOW** 

This document contains all the specifications for the Zeppelin LZ129 Hindenburg Quarz 8046M-3 men's watch. We at the DIALANDO® watch store offer a large selection of authentic watches from the best watch brands in the world.

https://www.dialando.at/

| PRODUCT INFORMATION |                              |
|---------------------|------------------------------|
| EAN                 | 4041338804669                |
| Gender              | Men                          |
| Brand               | Zeppelin                     |
| Collection          | LZ129 Hindenburg Quarz 40 mm |
| Warranty [years]    | 2                            |

| PRODUCT EXECUTION             |                               |
|-------------------------------|-------------------------------|
| Display Type                  | Analogue                      |
| Movement type                 | Quartz (Battery)              |
| Movement Name                 | Swiss Made / F06.111 / ETA    |
| Functions                     | Date / Hour / Second / Minute |
|                               |                               |
| MEASURES                      |                               |
| Case width [mm]               | 40                            |
| Case thickness [mm]           | 8                             |
| Lug width [mm]                | 20                            |
| Max. wrist circumference [mm] | 220                           |

| MATERIAL & COLOUR  |                                        |
|--------------------|----------------------------------------|
| Strap Material     | Stainless steel                        |
| Strap Colour       | Silver                                 |
| Case Material      | Stainless steel                        |
| Case Colour        | Silver                                 |
| Case Surface       | Polished                               |
| Colour of the dial | Blue                                   |
| Glass              | Mineral glass                          |
|                    |                                        |
| DETAILS            |                                        |
| DETAILS<br>Bezel   | Fixed                                  |
|                    | Fixed Stainless steel bottom (pressed) |
| Bezel              |                                        |