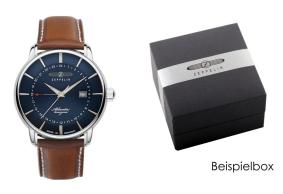

## Zeppelin men's watch 8442-3 Specifications

**BUY NOW** 

This document contains all the specifications for the Zeppelin Atlantic 8442-3 men's watch. We at the DIALANDO® watch store offer a large selection of authentic watches from the best watch brands in the world.

| MATERIAL & COLOUR  |                                  |
|--------------------|----------------------------------|
| Strap Material     | Real leather                     |
| Strap Colour       | Brown                            |
| Case Material      | Stainless steel                  |
| Case Colour        | Silver                           |
| Case Surface       | Polished / Matted                |
| Colour of the dial | Blue                             |
| Glass              | Mineral glass                    |
|                    |                                  |
| DETAILS            |                                  |
| Bezel              | Fixed                            |
| Case Bottom        | Stainless steel bottom (screwed) |
| Clasp              | Pin buckle                       |