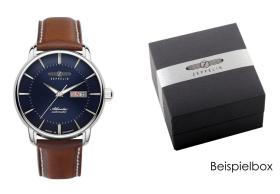

## Zeppelin men's watch 8466-3 Specifications

**BUY NOW** 

This document contains all the specifications for the Zeppelin Atlantic 8466-3 men's watch. We at the DIALANDO® watch store offer a large selection of authentic watches from the best watch brands in the world.

https://www.dialando.at/

| PRODUCT INFORMATION |               |  |
|---------------------|---------------|--|
| EAN                 | 4041338846638 |  |
| Gender              | Men           |  |
| Brand               | Zeppelin      |  |
| Collection          | Atlantic      |  |
| Warranty [years]    | 2             |  |

| PRODUCT EXECUTION         |                                                 |
|---------------------------|-------------------------------------------------|
| Display Type              | Analogue                                        |
| Movement type             | Automatic                                       |
| Movement Name             | Fine German / Cal. 8205                         |
| Functions                 | Hour / Second / Minute / Date / Day of the week |
|                           |                                                 |
| MEASURES                  |                                                 |
| MEASURES  Case width [mm] | 40                                              |
|                           | 40                                              |
| Case width [mm]           |                                                 |

| MATERIAL & COLOUR  |                        |
|--------------------|------------------------|
| Strap Material     | Real leather           |
| Strap Colour       | Brown                  |
| Case Material      | Stainless steel        |
| Case Colour        | Silver                 |
| Case Surface       | Polished / Matted      |
| Colour of the dial | Blue                   |
| Glass              | Mineral glass          |
| DETAILS            |                        |
| Bezel              | Fixed                  |
| Case Bottom        | Glass bottom (pressed) |
| Clasp              | Pin buckle             |
| Water resistant    | 5 ATM                  |