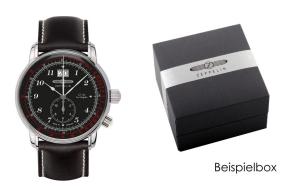

## Zeppelin men's watch 8644-2 Specifications

**BUY NOW** 

This document contains all the specifications for the Zeppelin 8644-2 men's watch. We at the DIALANDO® watch store offer a large selection of authentic watches from the best watch brands in the world.

| PRODUCT EXECUTION             |                                                  |
|-------------------------------|--------------------------------------------------|
| Display Type                  | Analogue                                         |
| Movement type                 | Quartz (Battery)                                 |
| Movement Name                 | Ronda / 6203                                     |
| Functions                     | Hour / Second / Minute / Date / Second time zone |
| MEASURES                      |                                                  |
| Case width [mm]               | 43                                               |
| Case thickness [mm]           | 12                                               |
| Lug width [mm]                | 22                                               |
| Max. wrist circumference [mm] | 220                                              |

| MATERIAL & COLOUR  |                                  |
|--------------------|----------------------------------|
| Strap Material     | Real leather                     |
| Strap Colour       | Black                            |
| Case Material      | Stainless steel                  |
| Case Colour        | Silver                           |
| Case Surface       | Polished / Matted                |
| Colour of the dial | Black                            |
| Glass              | Mineral glass                    |
|                    |                                  |
| DETAILS            |                                  |
| Bezel              | Fixed                            |
| Case Bottom        | Stainless steel bottom (screwed) |
| Clasp              | Pin buckle                       |